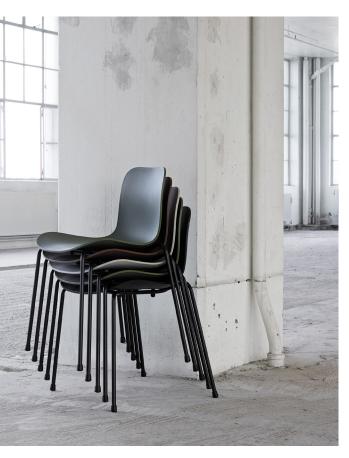

# LANGUE STACK

by Rune Krøjgaard & Knut Bendik Humlevik

Langue Stack is the stackable version of our iconic Langue chair. The Langue series. Shape and simplicity are the basic elements of the Langue Series, creating a highly aesthetic and functional chair. The product is a chair suitable for everyday life, as well as an extraordinary piece of design.

The Langue Stack Dining Chair is available with a molded plastic seat that comes in five colors and can be used both indoors and outdoors. As the name suggests, the Langue Stack is capable of stacking (up to six chairs) in order to conserve space - the epitome of practicality.