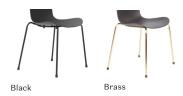

# LANGUE STACK

by Rune Krøjgaard & Knut Bendik Humlevik

Langue Stack is the stackable version of our iconic Langue chair. The Langue series. Shape and simplicity are the basic elements of the Langue Series, creating a highly aesthetic and functional chair. The product is a chair suitable for everyday life, as well as an extraordinary piece of design.

The Langue Stack Dining Chair is available with a molded plastic seat that comes in five colors and can be used both indoors and outdoors. As the name suggests, the Langue Stack is capable of stacking (up to six chairs) in order to conserve space - the epitome of practicality.

#### LANGUE STACK LEG VARIATIONS



# SHELL VARIATIONS

#### PLASTIC



TPX











Burgundy Army Green Pantone 16-5803 Brown Black RAL3007 TPX Pantone 19-0820 Pantone 18-0312 Pantone 19-0303 TPX

### SØRENSEN VINTAGE LEATHER









Cognac Dark Anthracite SØRENSEN PREMIUM LEATHER











# SØRENSEN TEMPUR LEATHER







KVADRAT VARIATIONS

Remix Hallingdal

VELVET VARIATIONS

Taupe Midnight Blue Rosewood

### Brandy

LANGUE SEAT CUSHION

Langue Chair models.

Black Premium

Leather

**DIMENSIONS** Width: 57 cm Depth: 51 cm

Height: 78 cm

Seat Height: 46 cm

The seat cushions for the Langue Chairs provide comfort and style. Available both in below options for all our

Stone Wool



### **MATERIALS**

The legs are made of 100% aluminium. The shell is 100% plastic (technoFin PP GF 30 1 D 11 natur(86564)).

# CARE INS