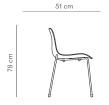

### Brandy

LANGUE SEAT CUSHION

Langue Chair models.

Black Premium

Leather

**DIMENSIONS** Width: 57 cm Depth: 51 cm

Height: 78 cm

Seat Height: 46 cm